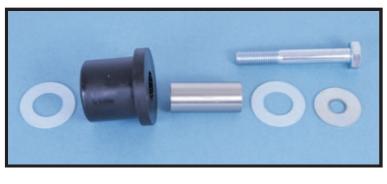

## Contents (parts per pack):

**PFF3-101** 

4 x bushes

- 4 x stainless steel sleeves
- 8 x nylon washers
- 4 x metal washers
- 4 x bolts
- 1 x grease

Please read the complete fitting instructions and check package components before fitment. These fitting instructions are to be used as a guide and in conjunction with workshop manual. It is recommended that:

## Fitting Instructions:

- 1. Remove the original bush from the arm including the original outer shell. Clean any dirt and rust from the bore of the arm.
- 2. Fit the new bush in from the out side face of the arm so the smaller diameters of the bushes will be facing each other from the front and rear bush.
- 3. Apply some of the supplied grease to the bore of the bush, push the sleeve into the bush so the sleeve protrudes equal amounts each side.
- 4. Place one of the supplied nylon washers on each end of the sleeve.
- 5. Refit the arm back onto the car making sure the washers don't fall off. Fit the new supplied bolts and metal washers. Tighten the bolt to the manufactures recommended torque.