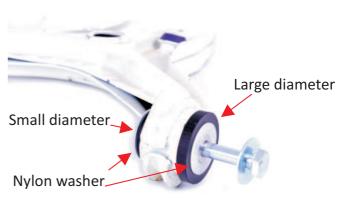

## Fitting Instructions:

- 1. Remove the original bush from the arm including the original outer shell. Clean any dirt and rust from the bore of the arm.
- 2. Fit the new bush in from the out side face of the arm so the smaller diameters of the bushes will be facing each other from the front and rear bush.
- 3. Apply some of the supplied grease to the bore of the bush, push the sleeve into the bush so the sleeve protrudes equal amounts each side.
- 4. Place one of the supplied nylon washers on each end of the sleeve.
- 5. Refit the arm back onto the car making sure the washers don't fall off. Fit the new supplied bolts and metal washers. Tighten the bolt to the manufactures recommended torque.