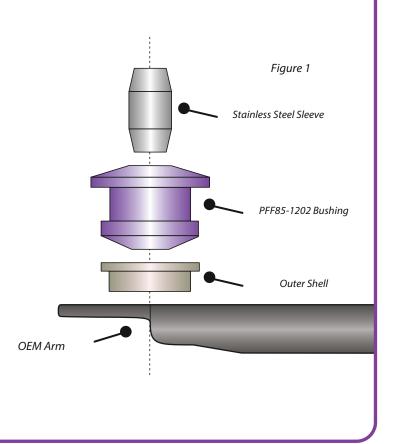

## **Fitting Instructions:**

- 1. Remove the arm from the car and press out the original bush. Remove any rust or sharp edges from the bore.
- 2. Press the outer shell into the arm in the orientation shown in both Figure 1 and Figure 2.
- 3. Press the bushing into the shell with the thinner lip on the upper side, as shown in Figure 1.
- 4. Apply grease to the bore of the bushing and press the sleeve into place, so it is flush to the top as shown in Figure 2.
- 5. Refit to vehicle and tighten all fasteners to manufacturers torque settings.