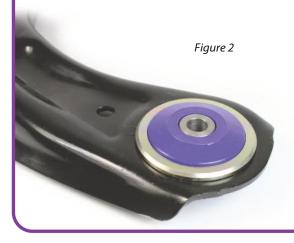

## **Fitting Instructions:**

- 1. Remove the arm from the car and press out the original bush. Remove any rust or sharp edges from the bore.
- 2. Press the outer shell into the arm in the orientation shown in both Figure 1 and Figure 2.
- 3. Press the bushing into the shell with the thinner lip on the upper side, as shown in Figure 1.
- 4. Apply grease to the bore of the bushing and press the sleeve into place, so it is flush to the top as shown in Figure 2.
- 5. Refit to vehicle and tighten all fasteners to manufacturers torque settings.