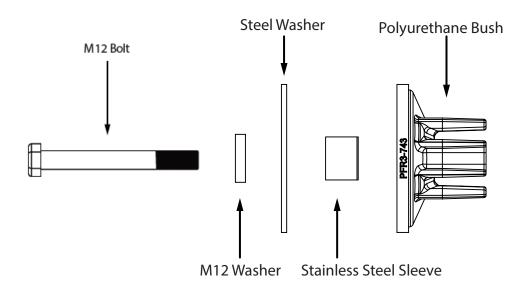

## **Contents (parts per pack):**

2 x Polyurethane Bush insert 2 x Steel Washers 2 x Stainless Steel Sleeves 2 x M12 Washers

1 x M12 Bolt 1 x PTFE / Silicone Assembly Grease

Please read the complete fitting instructions and check package components before fitment. These fitting instructions are to be used as a guide and in conjunction with workshop manual. It is recommended that:

# **Fitting Instructions:**

- 1. Clean any dirt and corrosion from the inside of the original bush. And remove all sharp edges around the edge.
- 2. Insert the polyurethane bush insert into the original bush.
- 3. Insert the stainless steel sleeve into bore of polyurethane bush insert.
- 3. Apply some of the supplied PTFE/ Silicone grease to the bore and mounting faces of each bush and insert pin end of the arm into the bush.
- 4. Fit the original washer onto the end of the bush assembly, followed by the supplied M20 washer and M20