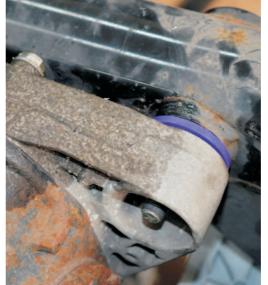

## **Fitting Instructions:**

- Remove the original bush from the subframe. Clean any dirt or rust from bore in 1. the subframe.
- Push the bush in from the front face of the subframe, side of the diff. Apply some 2. of the supplied grease to the bore of the bush.
- Push the sleeve into the bush so it sits flush with the lower face of the taper in the 3. end of the bush.
- Align the diff and refit the bolt with the new washer through the bush and tighten. 4.