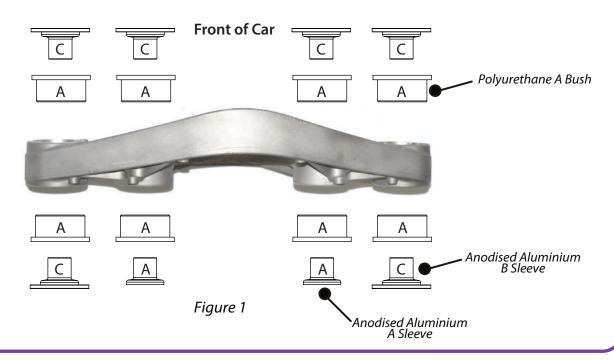

## **Contents (parts per pack):**

- 8 x Polyurethane A bushes
- 2 x Aluminium A Sleeves
- 6 x Aluminium B Sleeves
- 1 x PTFE / Silicone Bush Assembly Grease

Please read the complete fitting instructions and check package components before fitment. These fitting instructions are to be used as a guide and in conjunction with a workshop manual.

## **Fitting Instructions:**

- 1. Remove the original rubber bushes from the diff mounting bracket.
- 2. Clean any dirt and corrosion from each bore and remove any sharp edges using a file.
- 3. Fit the polyurethane bushes into mounting bracket, taking note of the correct orientation shown below.
- 4. Apply the supplied PTFE / Silicone grease to the bore and mounting faces of each bush and fit the sleeve into the corresponding bush.
- 5. Refit the bracket to the car and tighten all hardware to manufacturers recommended torque settings.