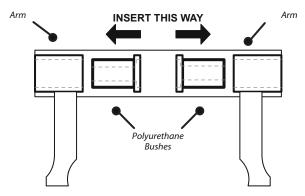

## **Fitting Instructions:**

1.Remove the original bush and clean away any dirt and corrosion, remembering to also file away and sharp edges.

2. Insert the two Polyurethane Bushes into the bore in the arms. Ensure the brims of the Polyurethane Bushes are facing the inside of the car, as shown in Figure 1. Make sure the two Polyurethane Bushes sit flush inside the bores

5. Assemble the Zinc Plated Mild Steel Washer to the outer face of the Polyurethane bush and refit the arm, ensuring to tension all hardware to the manufacturer's torque settings.

Figure 1 - Positioning of Polyurethane Bushes