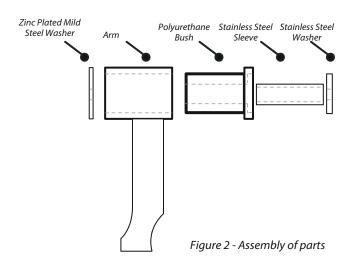

## **Contents (parts per pack):**

2 x Polyurethane Bushes

1 x PTFE/Silicone Grease

2 x Stainless Steel Sleeves 2 x Stainless Steel Washers

2 x Zinc Plated Mild Steel Washers

**PFR5-632** 

Please read the complete fitting instructions and check package components before fitment. These fitting instructions are to be used as a guide and in conjunction with workshop manual. It is recommended that:

## **Fitting Instructions:**

1.Remove the original bush and clean away any dirt and corrosion, remembering to also file away and sharp edges.

2. Insert the two Polyurethane Bushes into the bore in the arms. Ensure the brims of the Polyurethane Bushes are facing the inside of the car, as shown in Figure 1. Make sure the two Polyurethane Bushes sit flush inside the bores

3. Apply some of the supplied grease to the outer surface of the Stainless Steel Sleeve, and insert it into the bore of the Polyurethane Bush, until it sits flush within the Bore.

4. Insert the Stainless Steel Washer into the recessed section of the Polyurethane Bush, until it sits flush.

5. Assemble the Zinc Plated Mild Steel Washer to the outer face of the Polyurethane bush and refit the arm, ensuring to tension all hardware to the manufacturer's torque settings.

Figure 1 - Positioning of Polyurethane Bushes